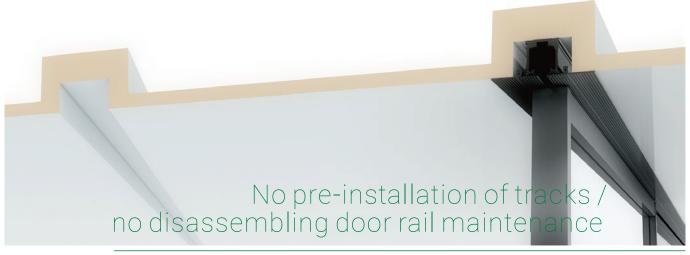

#### No cross construction, maintenance care does not remove track

#### No pre-installation in the whole system/ no more cross construction

Pre-construction according to the drawing parameters to reserve notches, no need for track embedment, Then match the corresponding closing solution, no cross construction steps, reduce installation internal friction