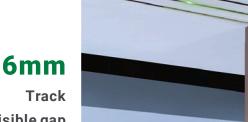

## **Track**

visible gap

3<sub>m</sub>m

**Bottom gap** 

1<sub>m</sub>m

Top gap

0<sub>m</sub>m

Side gap