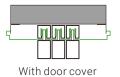

#### A variety of door closing schemes to extend sales channels

Same track gate system

Can realize line rail, door cover, open rail and other door plate hole closing mode

At the same time adapt to the door factory stores and decorative design company channel sales