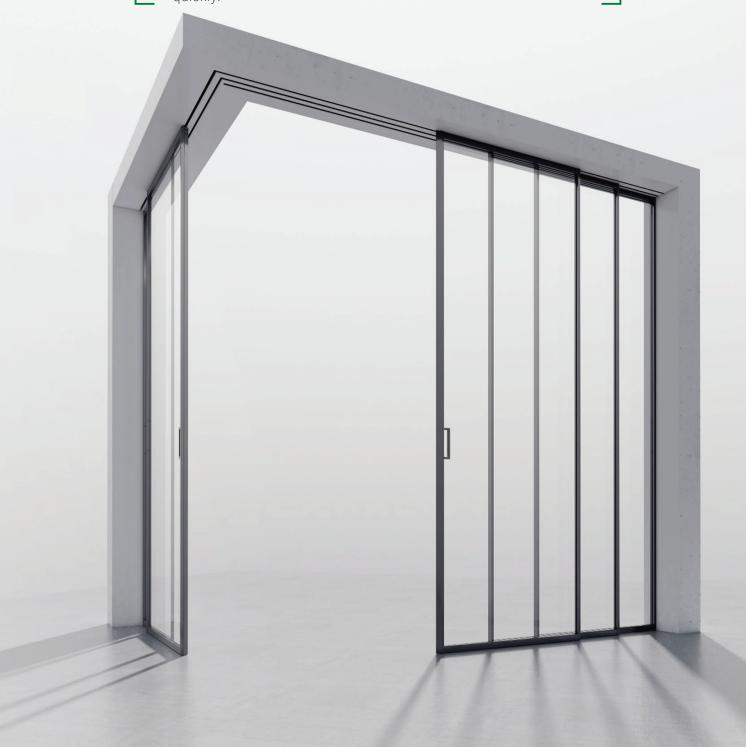

### Extremely exquisite craft gap

Create a "seamless" sliding door, High craft requirements are No longer restricted!

## **Track**

visible gap

3<sub>m</sub>m

**Bottom gap** 

1<sub>m</sub>m

Top gap

0<sub>m</sub>m

Side gap

3<sub>m</sub>m

**Doors** gap

Hotline: 0919.02.00.88