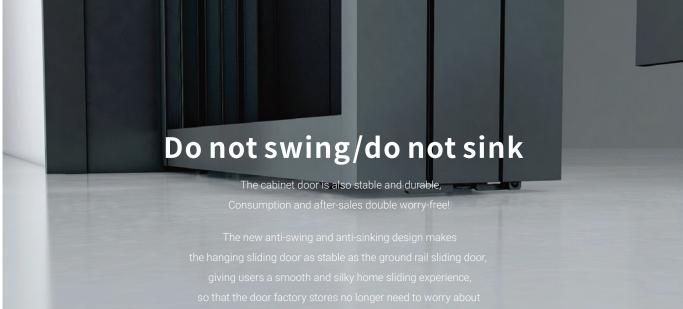

#### Split structure/smooth sliding /easy installation

The damper tail wheel and Top wheel are designed with detachable split structure.

Can realize the After-sliding roller assemble, clean the track before the installation, and the sliding is more smoothly; No need to open the access hole to install, it is a convenient installation.

#### No need to remove the door rail/maintenance is more convenient

Free track, free door body, can directly replace the Top wheel, lower wheel, damper, and damping stopper, Make after-sales repair and maintenance more convenient and fast.