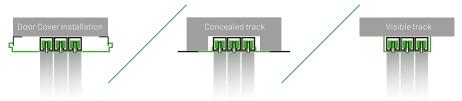

#### A variety of door closing schemes to extend sales channels

Same track gate system

Can realize line rail, door cover, open rail and other door plate hole closing mode

At the same time adapt to the door factory stores and decorative design company channel sales