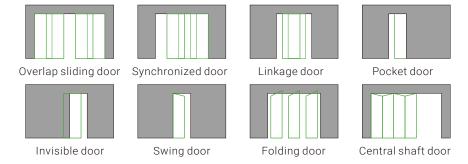

# SYSTEM SUMMARY

One type of door profile is universal for the whole system

Have more product scalability to quickly meet the new market demand

8 door applications, extended functions

2 load-bearing modes, one-track conversion

2 start modes, extending the scene

Intelligent electric

Manual push and pull

3 door-opening closing solution to extend sales channels

Concealed track

Surface-mounted track

By changing one or two profiles or an accessory,
It can realize 8 door type applications, 2 load bearing modes,
2 starting modes and 3 door-opening closing solution,
It extends the functions, scenarios and sales channels of the product,
and also makes it easier to transform the load-bearing mode,
When the market needs change, the product can also be adjusted
quickly.