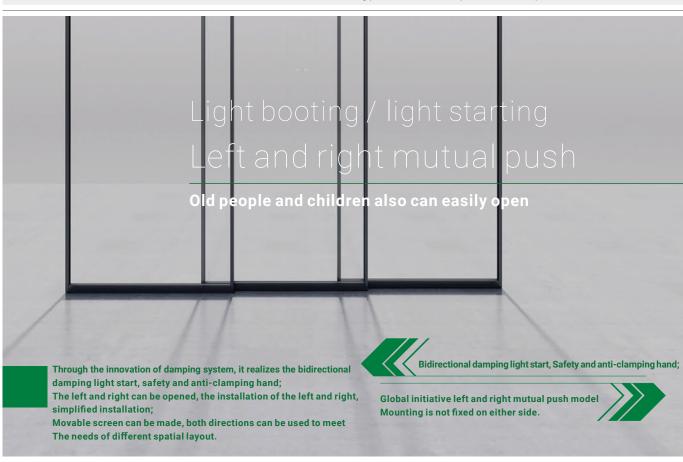

2 start modes, extending the scene

Intelligent electric

Manual push and pull

3 door-opening closing solution to extend sales channels

Concealed track

Surface-mounted track

By changing one or two profiles or an accessory,
It can realize 8 door type applications, 2 load bearing modes,
2 starting modes and 3 door-opening closing solution,
It extends the functions, scenarios and sales channels of the product,
and also makes it easier to transform the load-bearing mode,
When the market needs change, the product can also be adjusted
quickly.