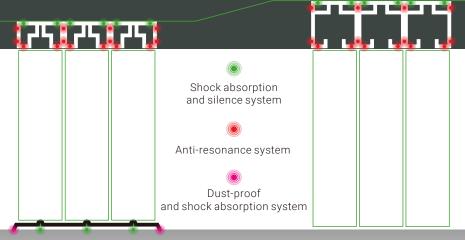

# Quiet, shock-proof and dust-proof track throughout the system

Multi-point positioning anti-shock Key mute design when moving door

Hotline: 0919.02.00.88

Through the design of multi-point positioning shockproof system, the sliding door no longer has the noise affecting the normal life habits.

Even the ground rail sliding is not afraid of dust,

Create a quiet and comfortable home experience for users,

Increase selling points for the finished product sales and promote transaction.