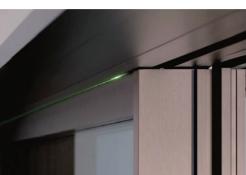

## **Track**

visible gap

3<sub>m</sub>m

**Bottom gap** 

1<sub>m</sub>m

Top gap

0<sub>m</sub>m

Side gap